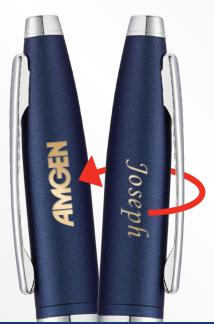

### **Personalization - Two Sides**

- Standard Location
  & Opposite side
  of Clip Area
- Personalization may be either location but same ad copy must be used in other location

Standard Prices & Charges Apply Plus: Additional Set Up Charge | **\$55.00 (G)** Additional Run Charge | **\$3.50 (G) each** 