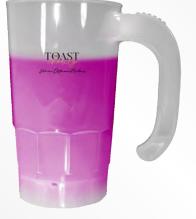

**20 oz. Stackable Beer Stein** 1 Color 20-77020 As low as: **\$2.00** Full Color 28-77020 As low as: **\$4.95**  Mood 20 oz. Stackable Beer Stein 1 Color 20-77120 As low as: **\$2.58** Full Color 28-77120 As low as: **\$5.42** 