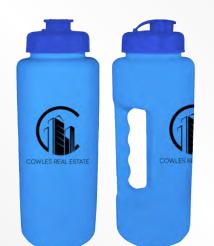

**32 oz. Grip Bottle with Flexible Straw** 1 Color 20-67032 As low as: **\$2.82**  **32 oz. Grip Bottle with Flip Top Cap** 1 Color 20-66132 As low as: **\$2.40** 

**32 oz. Grip Bottle with Push 'n Pull Cap** 1 Color 20-67132 As low as: **\$2.40** 