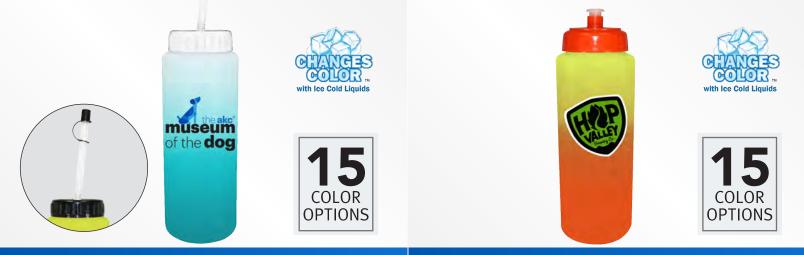

32 oz. Sports Bottle with Flexible Straw 1 Color 20-67000 As low as: **\$2.73** Full Color 28-67000 As low as: **\$3.59** 

Mood 32 oz. Sports Bottle with Flip Top Cap 1 Color 20-66551 As low as: **\$2.85** Full Color 28-66551 As low as: **\$3.69** 

Mood 32 oz. Sports Bottle with Flexible Straw 1 Color 20-67550 As low as: **\$3.20** Full Color 28-67550 As low as: **\$4.10**  Mood 32 oz. Sports Bottle with Push 'n Pull Cap 1 Color 20-67551 As low as: **\$2.83** Full Color 28-67551 As low as: **\$3.69** 

Mood 32 oz. Grip Bottle with Flexible Straw 1 Color 20-67532 As low as: **\$3.33** 

Mood 32 oz. Grip Bottle with Flip Top Cap 1 Color 20-66532 As low as: **\$2.92**  Mood 32 oz. Grip Bottle with Push 'n Pull Cap 1 Color 20-67332 As low as: **\$2.92** 