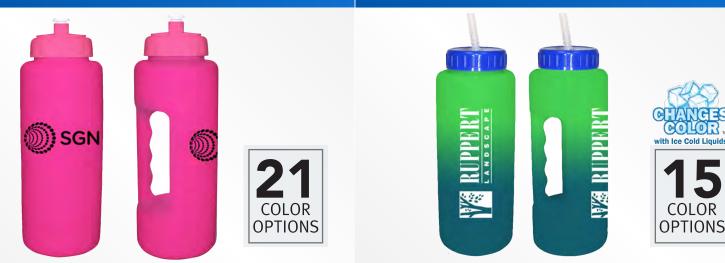

**32 oz. Grip Bottle with Flexible Straw** 1 Color 20-67032 As low as: **\$2.82**  **32 oz. Grip Bottle with Flip Top Cap** 1 Color 20-66132 As low as: **\$2.40** 

**32 oz. Grip Bottle with Push 'n Pull Cap** 1 Color 20-67132 As low as: **\$2.40** 