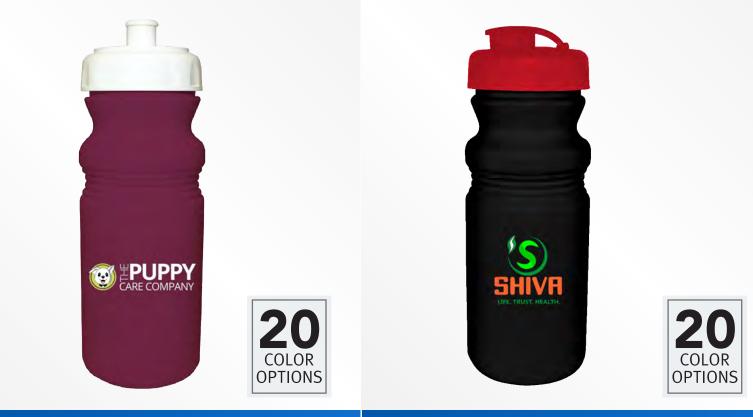

Nite Glow effect activated by exposure to light.

**20 oz. Nite Glow Stackable Beer Stein** 1 Color 20-77140 As low as: **\$2.80** Full Color 28-77140 As low as: **\$5.59** 

**20 oz. Cycle Bottle with Push 'n Pull Cap** 1 Color 20-67020 As low as: **\$2.15** Full Color 28-67020 As low as: **\$3.05** 

**20 oz. Cycle Bottle with Flip Top Cap** 1 Color 20-66020 As low as: **\$2.15** Full Color 28-66020 As low as: **\$3.05** 

Mood 20 oz. Cycle Bottle with Push 'n Pull Cap 1 Color 20-67520 As low as: **\$2.65** Full Color 28-67520 As low as: **\$3.55**  Mood 20 oz. Cycle Bottle with Flip Top Cap 1 Color 20-66520 As low as: **\$2.65** Full Color 28-66520 As low as: **\$3.55** 