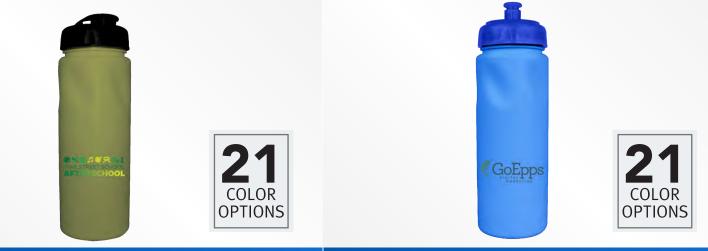

**32 oz. Sports Bottle with Push 'n Pull Cap** 1 Color 20-67100 As low as: **\$2.33** Full Color 28-67100 As low as: **\$3.14**  **32 oz. Sports Bottle with Flip Top Cap** 1 Color 20-66100 As low as: **\$2.33** Full Color 28-66100 As low as: **\$3.14** 