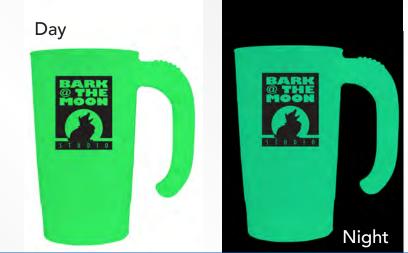

Nite Glow effect activated by exposure to light.

**20 oz. Nite Glow Stackable Beer Stein** 1 Color 20-77140 As low as: **\$2.80** Full Color 28-77140 As low as: **\$5.59** 

**20 oz. Cycle Bottle with Push 'n Pull Cap** 1 Color 20-67020 As low as: **\$2.15** Full Color 28-67020 As low as: **\$3.05** 