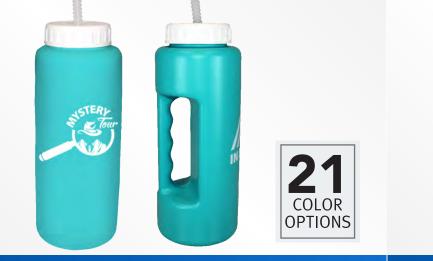

**32 oz. Grip Bottle with Flexible Straw** 1 Color 20-67032 As low as: **\$2.82**  **32 oz. Grip Bottle with Flip Top Cap** 1 Color 20-66132 As low as: **\$2.40** 

**32 oz. Grip Bottle with Push 'n Pull Cap** 1 Color 20-67132 As low as: **\$2.40** 