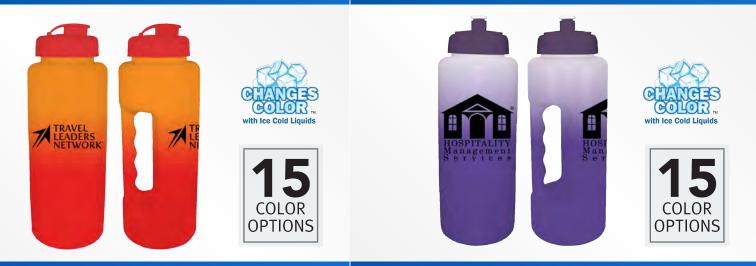

Mood 32 oz. Grip Bottle with Flexible Straw 1 Color 20-67532 As low as: **\$3.33** 

Mood 32 oz. Grip Bottle with Flip Top Cap 1 Color 20-66532 As low as: **\$2.92**  Mood 32 oz. Grip Bottle with Push 'n Pull Cap 1 Color 20-67332 As low as: **\$2.92** 