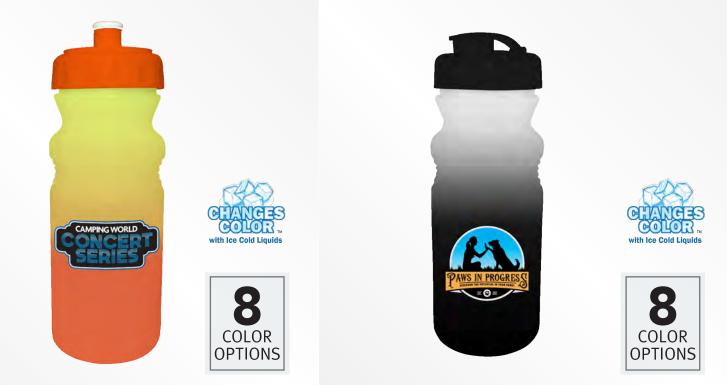

**20 oz. Cycle Bottle with Flip Top Cap** 1 Color 20-66020 As low as: **\$2.15** Full Color 28-66020 As low as: **\$3.05** 

Mood 20 oz. Cycle Bottle with Push 'n Pull Cap 1 Color 20-67520 As low as: **\$2.65** Full Color 28-67520 As low as: **\$3.55**  Mood 20 oz. Cycle Bottle with Flip Top Cap 1 Color 20-66520 As low as: **\$2.65** Full Color 28-66520 As low as: **\$3.55** 