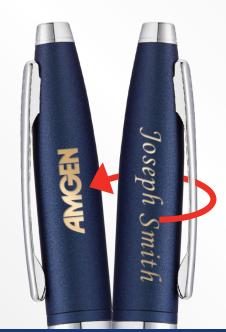

### Personalization - Two Sides

- Standard Location
   Opposite side
   of Clip Area
- Personalization may be either location but same ad copy must be used in other location

Standard Prices & Charges Apply Plus Additional Set Up Charge: \$55.00 (G) Additional Run Charge: \$3.50 (G) each