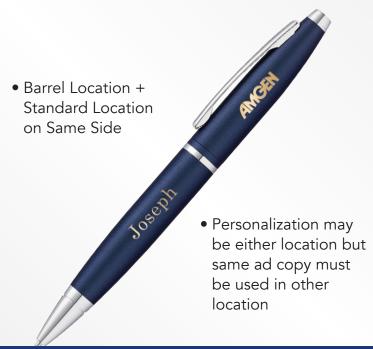

### Personalization - Same Side

Standard Prices & Charges Apply Plus Additional Set Up Charge: \$55.00 (G) Additional Run Charge: \$2.00 (G) each